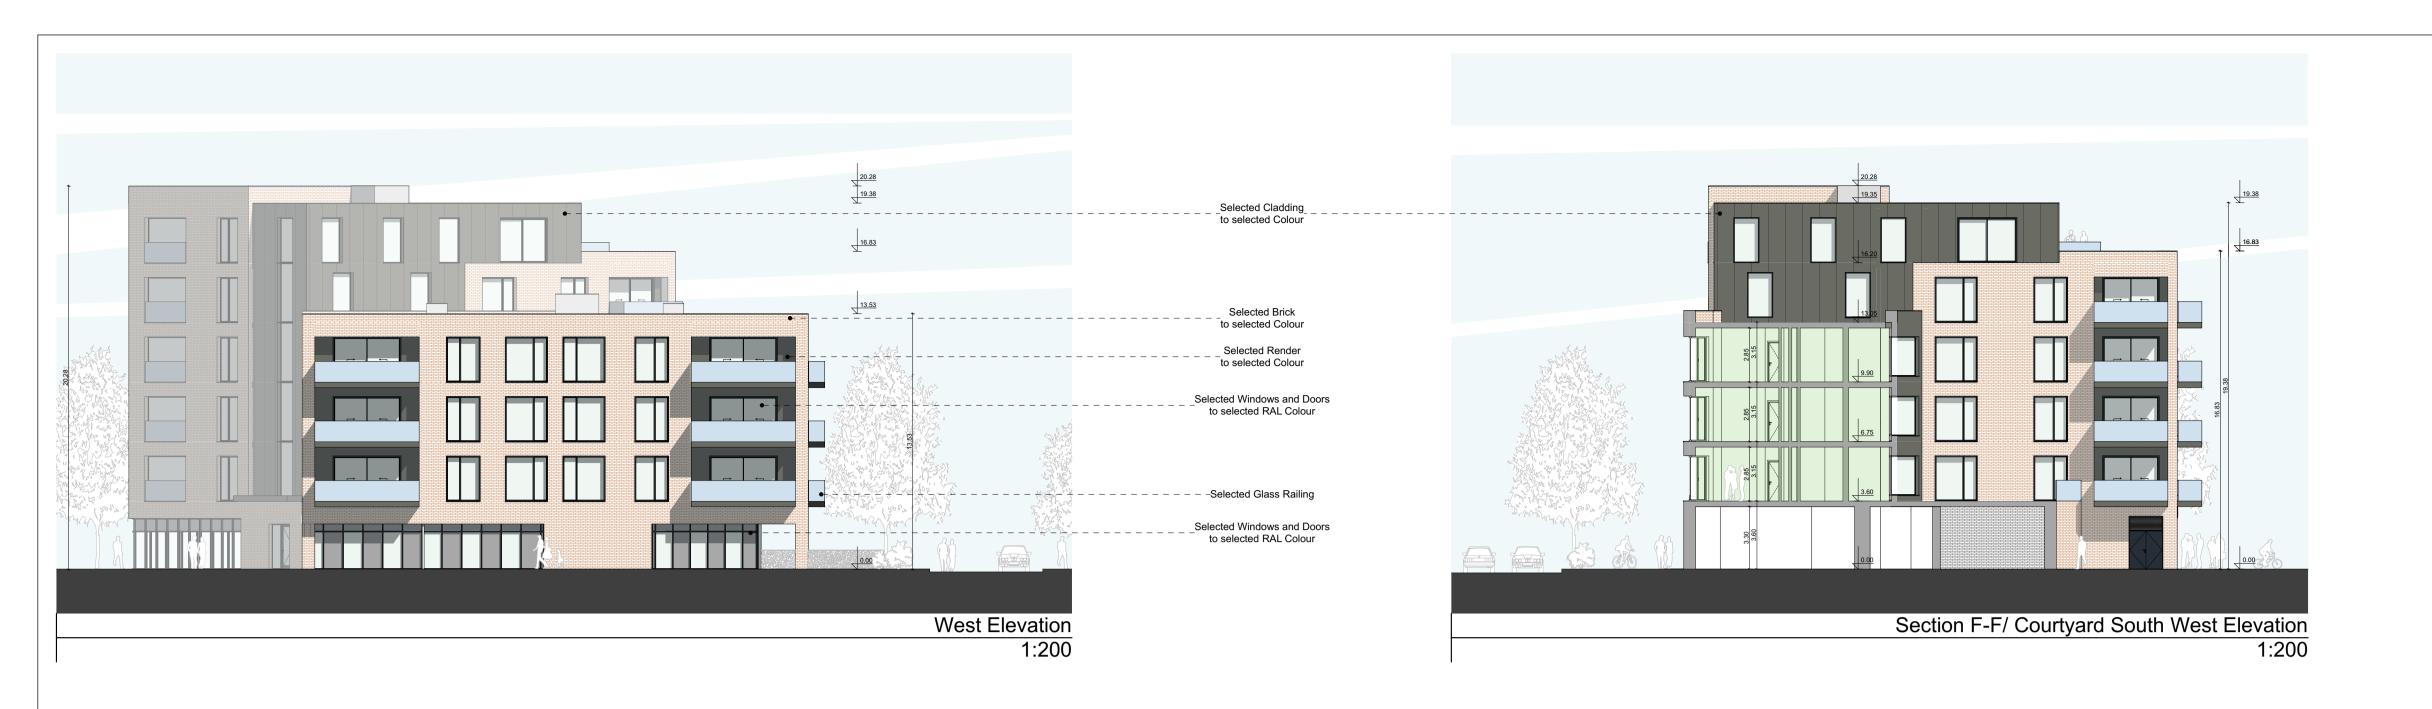

Floor to ceiling heights shown for structural elements.
All finished floor to ceiling heights to be a minimum of 3m at ground floor and 2.6m at all other floors, excluding service areas and car parks.