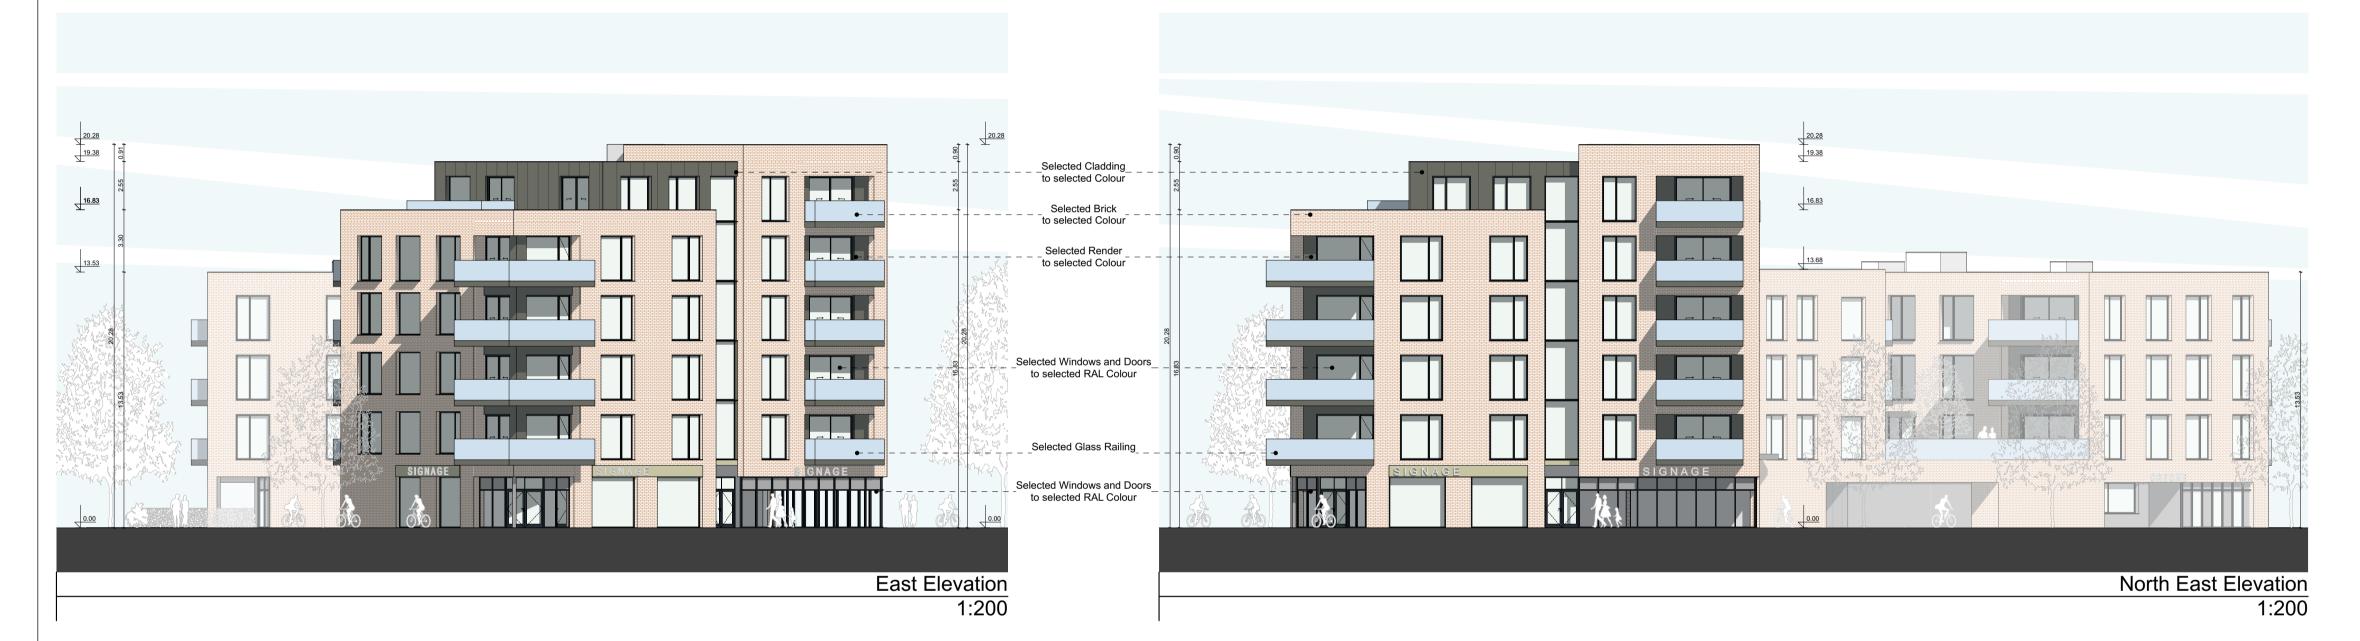

Floor to ceiling heights shown for structural elements.
All finished floor to ceiling heights to be a minimum of 3m at ground floor and 2.6m at all other floors, excluding service areas and car parks.