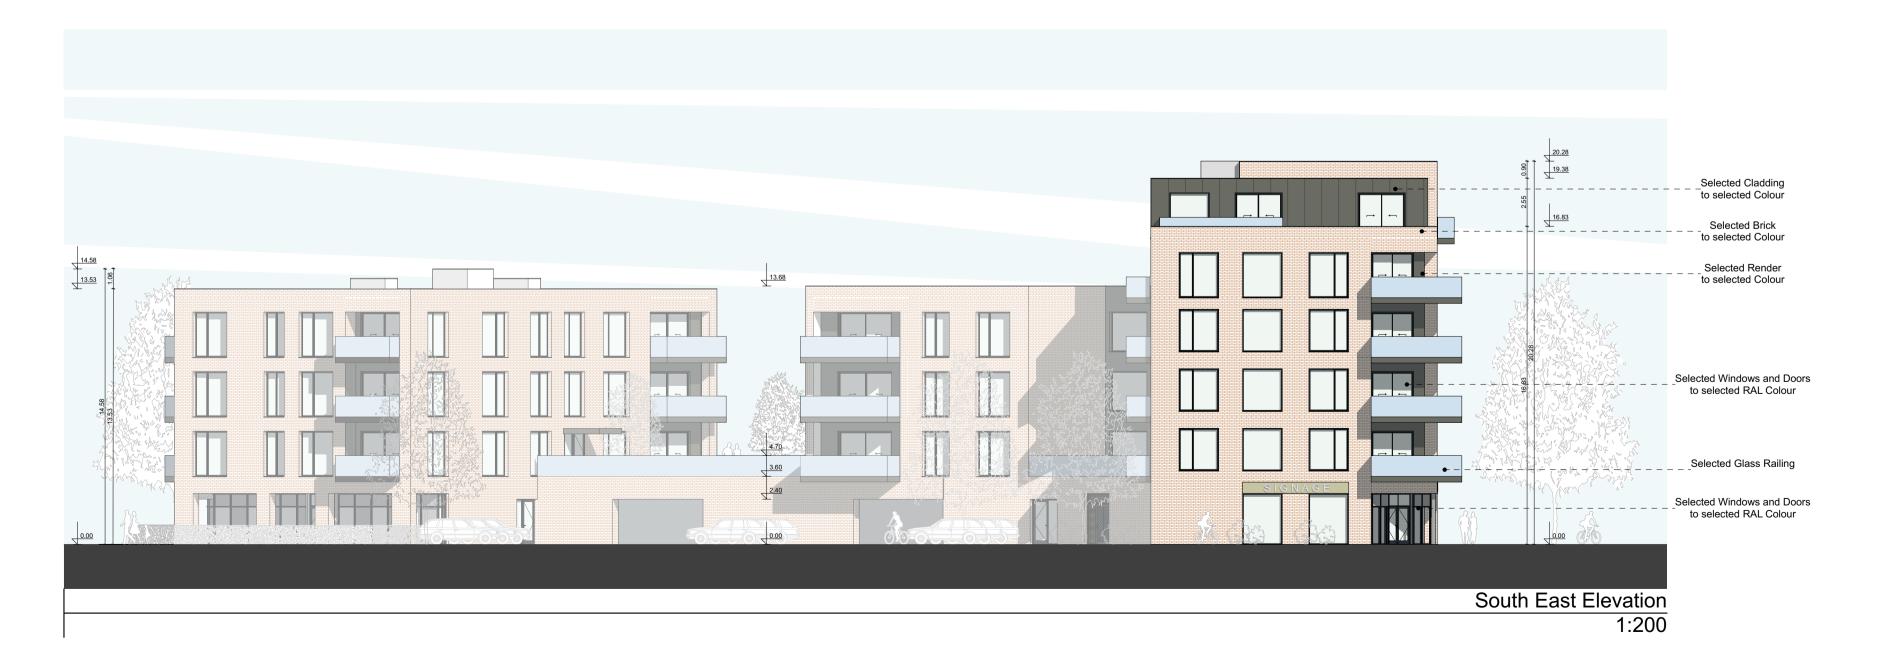

Floor to ceiling heights shown for structural elements.
All finished floor to ceiling heights to be a minimum of 3m at ground floor and 2.6m at all other floors, excluding service areas and car parks.