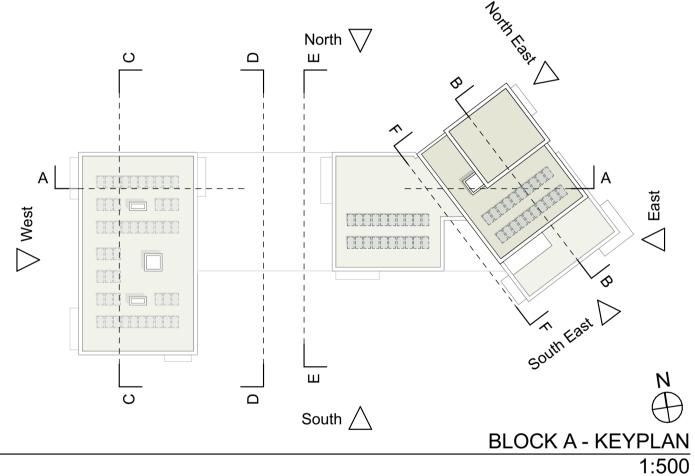

## Apartment Block - A TOTAL GFA: 3944.96m<sup>2</sup>

**Planning Application** 

DAVEY + SMITH
ARCHITECTS

DAVEY + SMITH ARCHITECTS Unit 13,THE SEAPOINT BUILDING, 44-45 CLONTARF ROAD, CLONTARF, DUBLIN 3 | PH: 01 2447638 | EMAIL: info@davey-smith.com | WEB: www.davey-smith.com | Layout ID: D2101 - BL.A.06 | Scale: 1:5 | Job No:

| Lavout ID:                                     | D2101 - BL.A.06 |         | 1.500, 1.2 |
|------------------------------------------------|-----------------|---------|------------|
| Layout ID.                                     |                 |         | 21         |
| Proiect:                                       | Ashbourne SHD   | Series: | Planni     |
| r roject.                                      | Ashbutile of b  |         | 01/09/20   |
| Drawing Name: Block A- Sections and Elevations |                 | Status: |            |
|                                                |                 |         |            |