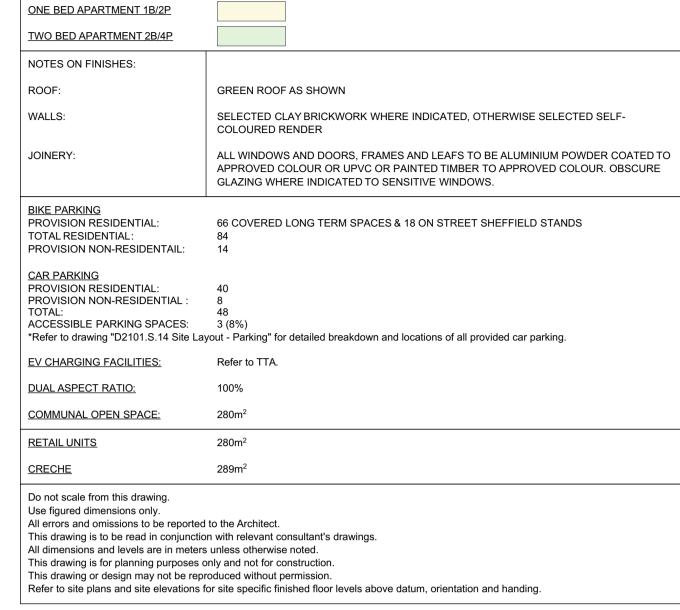

|                         |  |  | ·     |       |
|-------------------------|--|--|-------|-------|
|                         |  |  | 1 BED | 2 BED |
| UNDERCROFT              |  |  | 0     | 0     |
| FIRST                   |  |  | 2     | 7     |
| SECOND                  |  |  | 2     | 7     |
| THIRD                   |  |  | 2     | 7     |
| FOURTH                  |  |  | 0     | 3     |
| FIFTH                   |  |  | 0     | 2     |
| TOTAL                   |  |  | 6     | 26    |
| MIX                     |  |  | 19%   | 81%   |
|                         |  |  |       |       |
| ONE BED APARTMENT 1B/2P |  |  |       |       |
| TWO BED APARTMENT 2B/4P |  |  |       |       |
| NOTES ON FINISHES:      |  |  |       |       |